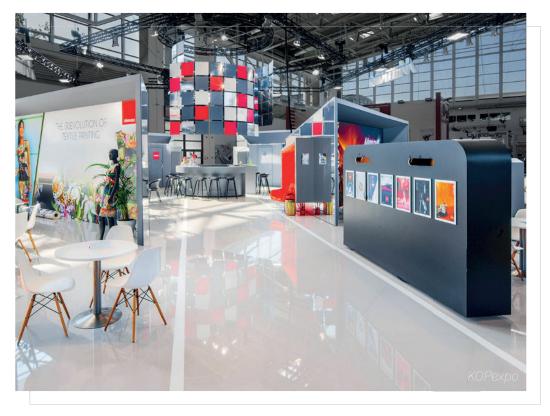

## WHITE or BLACK HIGH GLOSS or MATT

With ExpoFloor you create a high-profile floor that lifts every stand to a higher level. Combine ExpoFloor with ExpoPanel to generate maximum effect.