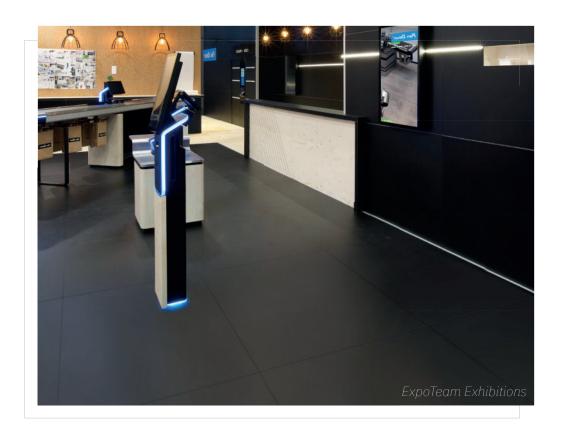

## WHITE or BLACK HIGH GLOSS or MATT

With ExpoFloor you create a high-profile floor that lifts every stand to a higher level. Combine ExpoFloor with ExpoPanel to generate maximum effect.

#### **ANY COLOUR**

ExpoFloor panels can be supplied in all colours, both high gloss and matt. The sides are spray painted in the same colour