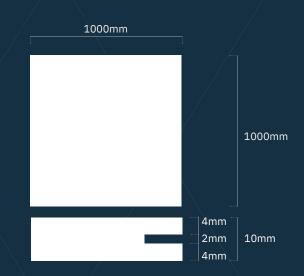

#### **TECHNICAL SPECIFICATIONS**

| Material     | HDF                                                                             |
|--------------|---------------------------------------------------------------------------------|
| Size (mm)    | 1000 × 1000 × 10                                                                |
| Weight/m2    | 9 kg                                                                            |
| Installation | 4-sided groove milled floor panels, Strips for installation included            |
| Colours      | White, Black, Light Grey, Dark Grey  All other RAL colours available on request |
| Print        | Single image or Split image                                                     |
| Finish       | High gloss or Matt                                                              |
| Edges        | Painted in colour                                                               |
| Protection   | Protective film on each floor panel                                             |
| Standard     | NEN-EN 14342:2013                                                               |