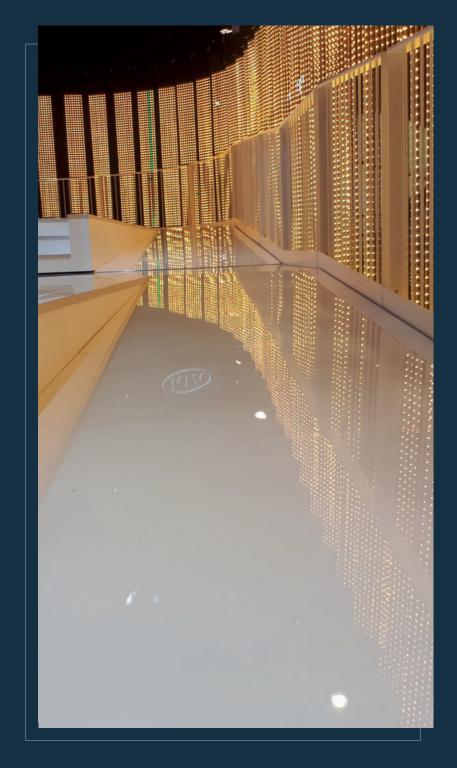

## WHITE or BLACK HIGH GLOSS or MATT

With ExpoFloor you create a high-profile floor that lifts every stand to a higher level. Combine ExpoFloor with ExpoPanel to generate maximum effect.

#### **ANY COLOUR**

ExpoFloor panels can be supplied in all colours, both high gloss and matt. The sides are spray painted in the same colour