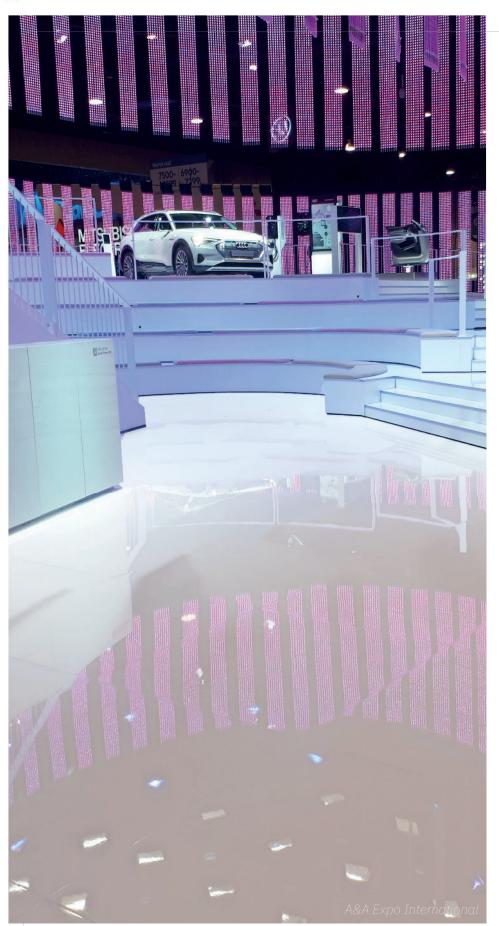

## WHITE or BLACK HIGH GLOSS or MATT

With ExpoFloor you create a high-profile floor that lifts every stand to a higher level. Combine ExpoFloor with ExpoPanel to generate maximum effect.

#### **IMPRESS**

Make a lasting impression on your stand or stage with ExpoFloor