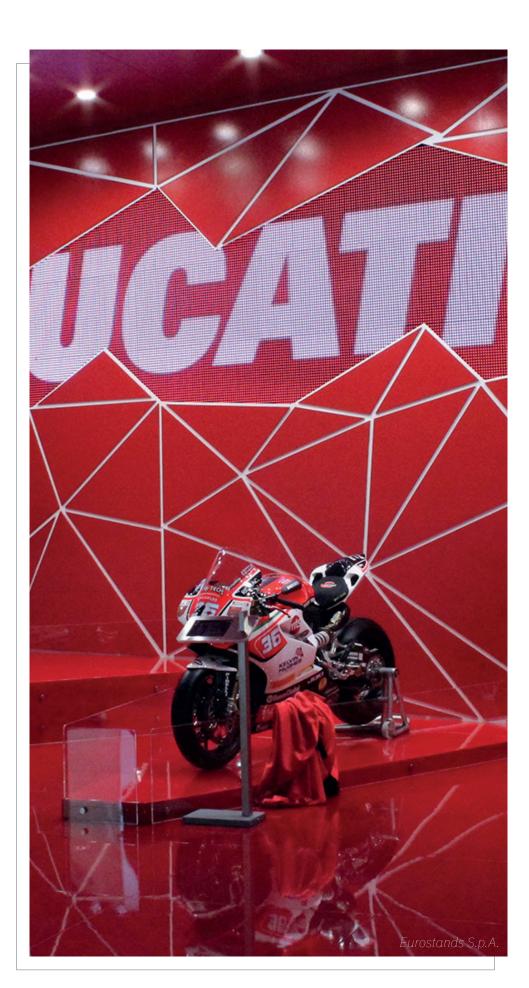

#### **PRINT**

Your design printed on ExpoFloor. Single image or Split image with high gloss or matt finish

#### **IMPRESS**

Make a lasting impression on your stand or stage with ExpoFloor