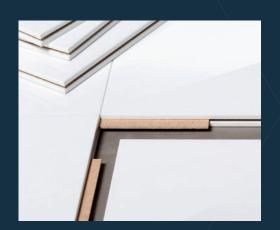

#### **TECHNICAL SPECIFICATIONS**

| Material     | HDF                                                                             |
|--------------|---------------------------------------------------------------------------------|
| Size (mm)    | 1000 × 1000 × 10                                                                |
| Weight/m2    | 9 kg                                                                            |
| Installation | 4-sided groove milled floor panels, Strips for installation included            |
| Colours      | White, Black, Light Grey, Dark Grey  All other RAL colours available on request |
| Print        | Single image or Split image                                                     |
| Finish       | High gloss or Matt                                                              |
| Edges        | Painted in colour                                                               |
| Protection   | Protective film on each floor panel                                             |
| Standard     | NEN-EN 14342:2013                                                               |